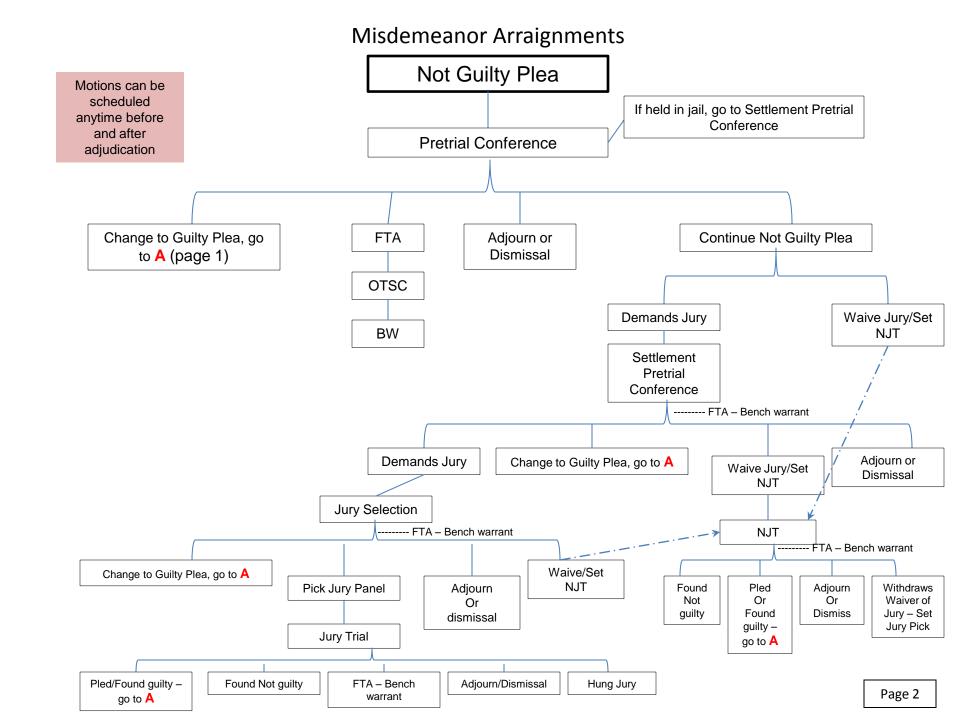

## Misdemeanor Arraignments Fail to Appear **Not Guilty Plea** Guilty Plea A SEE PAGE 2 Order To Show Cause **Bench Warrant Immediate** PSI Motions can be Sentence scheduled anytime before and after Sentencing Fail to appear **Bench Warrant** adjudication Date No probation Withdraws Plea- Set Pretrial Probation Conference Judgment Judgment Probation Probation Compliance Non-Compliance Violation Compliance Case Closed Case Closed **Probation Order to Show Cause OTSC** (arraignment) **Bench Warrant Plead Not Guilty** FTA Plead Guilty **Probation Violation Bench Warrant** Probation continued, revoked, discharged, hearing amended, extended **Found Guilty** Found Not Guilty **FTA** Bench warrant Sentenced Probation continued, revoked, discharged, Page 1 amended, extended